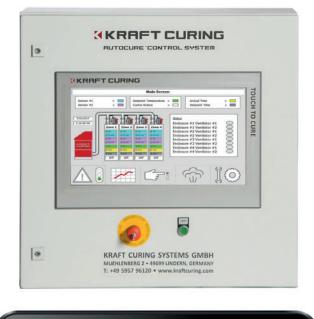

The interface of Access Anywhere mirrors the graphical data that would normally be available on a screen in the plant and allows the user to monitor, modify and/or verify the curing operation in all curing areas as if the user were on-site.

The interface of Access Anywhere mirrors the graphical data that would normally be available on a screen in the plant.