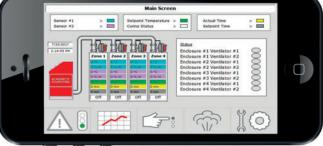

## Take Control from Anywhere

Access Anywhere provides instant mobile access to operators of concrete curing systems from virtually anywhere with internet access, including the football pitch, baseball stadium, basketball or hockey arena, while on a run, on a bike tour, at a concert, in the theatre, on the couch, at the beach, on vacation or at your mother-in-law's. It works on your smartphone, tablet, pc, laptop in the office or on-the-go.

The interface of Access Anywhere mirrors the graphical data that would normally be available on a screen in the plant and allows the user to monitor, modify and/or verify the curing operation in all curing areas as if the user were on-site.

The interface of Access Anywhere mirrors the graphical data that would normally be available on a screen in the plant.