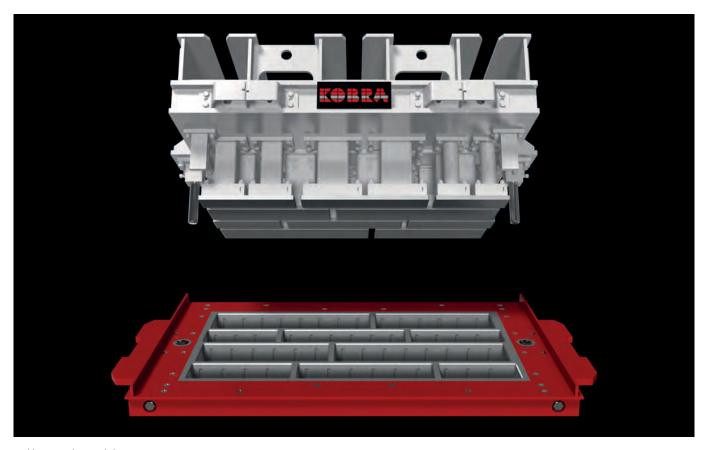

Boltine 3 is Kobra's brand name for large paver moulds which, like the entire Boltline series, are based on a bolted construction that enables the fast and uncomplicated mounting of wearing parts. With the expan-

# The CPi newsletter

- >> quick
- >>> up-to-date
- >> informative
- >> efficient
- >>> free of charge register here:

Overview of the website for Operate Premiumpartner<sup>IM</sup>

sion of the Premium partnership to include high concrete block moulds, all Boltline 1 technologies will now also be integrated into the system. These can be used to manufacture solid blocks or kerbstones, amongst other things.