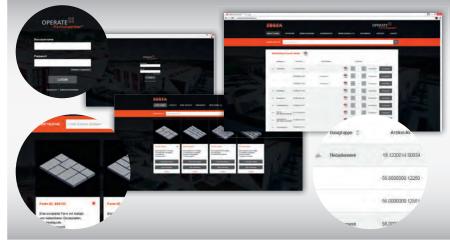

All premium moulds for the respective company are visible, sorted according to location, on the specially programmed website premium.kobragroup.com, which is part of

Kobra's Premiumpartner programme. In addition, individual construction documents are created, which can also be downloaded from the website. This results in specific spare parts lists containing all exchangeable shaped parts. These can be selected and saved on the website and can also be sent as an enquiry directly to the responsible Kobra sales employee. In the next step, Kobra contacts the customer's person in charge in order to clarify all product details and draw up a quotation. Following the placement of the order, the shaped parts are manufactured. The system is rounded off by a great deal of additional information, for example assembly instructions or explanation videos about mould technology, which are also available online.

# The CPi newsletter

- >> quick
- >>> up-to-date
- >> informative
- >> efficient
- >>> free of charge register here:

Overview of the website for Operate Premiumpartner<sup>IM</sup>

sion of the Premium partnership to include high concrete block moulds, all Boltline 1 technologies will now also be integrated into the system. These can be used to manufacture solid blocks or kerbstones, amongst other things.