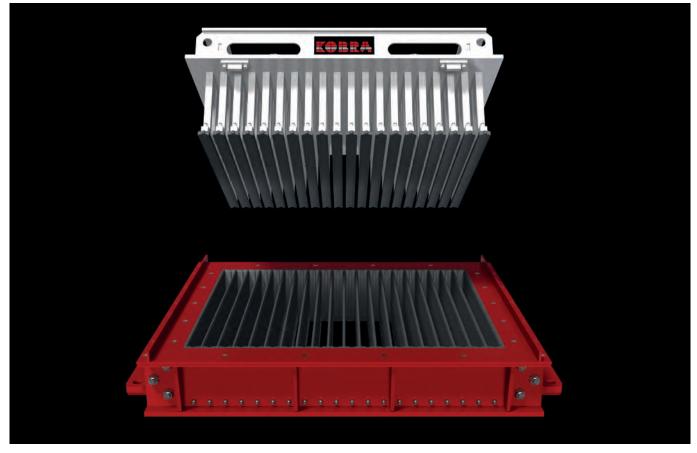

Boltine 3 is Kobra's brand name for large paver moulds which, like the entire Boltline series, are based on a bolted construction that enables the fast and uncomplicated mounting of wearing parts. With the expan-

Boltline 1 – kerbstone mould

Boltline 3 – large slabs