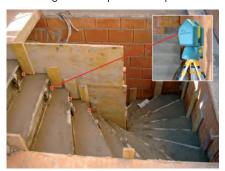

## SL laser

Innovative laser-projection systems for precise measurements with assembly processes for concrete finished parts and in the construction. The SL-Laser GmbH from Traunreut meets with her laser measuring systems the needs of her customers for more quickness, precision, as well as optimized costs and production processes.

By means of a computer-controlled laser system and suitable software flow charts and measuring points can be transferred to assembly surfaces.

The ProDirector XS allows in the concrete finished part industry the exact positioning of formworks, installation parts and armourings. On a portable tripod about

360 degrees swivelling stored ProCollector and the wireless service unity ProCommander are used on building sites as a time-saving dimension system of the stair construction, casings and the inside removal.

For many companies the robust devices are an indispensable aid, by the easy handling and quick set-up time.

🔲 ДАЛЬНЕЙШАЯ ИНФОРМАЦИЯ 🔲

SL-Laser GmbH
Dieselstraße 2, 83301 Traunreut, Germany
T +49.86 69.86 38-11, F +49.86 69.789 355-6
info@sl-laser.com, www.sl-laser.com
Contact person: Antonios Alexoudas
Contact email: A.Alexoudas@sl-laser.com