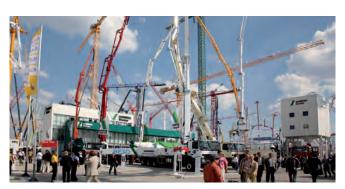

SCHWING-Stetter, the leading systems supplier for concrete construction machinery, will be presenting new and further developments of products in all fields: concrete mixing plants, truck mixers and concrete pumps as well as placing booms. Moreover, visitors are invited to post-celebrate together with SCHWING

the company's recent 75th anniversary and to inform themselves about current milestones such as the new pumping world record to a height of 715 m. The company will present details of its focus on consistent ECO-Engineering – i.e. saving on resources and making profits with SCHWING-Stetter.

Among other things, two new truck-mounted concrete pumps will be presented – one in the 20-m class, one in the 40-m full-size boom class. There will also be news in the stationary concrete pumps, a new separate placing boom and a new mixing plant.