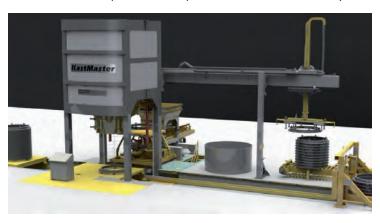

## New Kastmaster Machine Streamlines Pipe and Manhole Production

Designed for the manufacture of concrete pipe, manholes, and specialty products, the Kastmaster's linear production sequence brings production line efficiency to your operation. Products are automatically manufactured utilizing advanced vibration technology, and then demolded and distributed from within the machine. The Kastmaster is easily installed in existing

plants as a stand-alone unit or integrated as part of a totally automatic factory. Machine models are available to manufacture up to 2000mm diameter products x 2.5M length.

ДАЛЬНЕЙШАЯ ИНФОРМАЦИЯ

HawkeyePedershaab DK-9700 Bronderslev, Denmark T +45 9645 4000, F +45 9645 4040 pedershaab@pedershaab.dk www.pedershaab.com Contact person: Jorn Hoffman Contact email: jh@pedershaab.dk