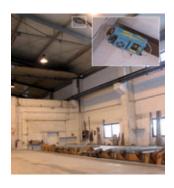

## SL-Laser

Innovative laser-projection systems for precise measurements with assembly processes for concrete finished parts and in the construction. The SL-Laser GmbH from Traunreut meets with her laser measuring systems the needs of her customers for more quickness, precision, as well as optimized costs and producti-

on processes. By means of a computer-controlled laser system and suitable software flow charts and measuring points can be transferred to assembly surfaces. The ProDirector XS allows in the concrete finished part industry the exact positioning of formworks, installation parts and armourings. On a portable tripod about 360 degrees

swivelling stored ProCollector and the wireless service unity ProCommander are used on building sites as a time-saving dimension system of the stair construction, casings and the inside removal.

For many companies the robust devices are an indispensable aid, by the easy handling and quick set-up time.