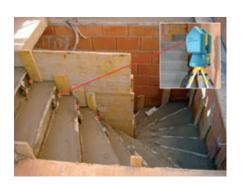

## SL-Laser

Innovative laser-projection systems for precise measurements with assembly processes for concrete finished parts and in the construction. The SL-Laser GmbH from Traunreut meets with her laser measuring systems the needs of her customers for more quickness, precision, as well as optimized costs and producti-

on processes. By means of a computer-controlled laser system and suitable software flow charts and measuring points can be transferred to assembly surfaces. The ProDirector XS allows in the concrete finished part industry the exact positioning of formworks, installation parts and armourings. On a portable tripod about 360 degrees

swivelling stored ProCollector and the wireless service unity ProCommander are used on building sites as a time-saving dimension system of the stair construction, casings and the inside removal.

For many companies the robust devices are an indispensable aid, by the easy handling and quick set-up time.