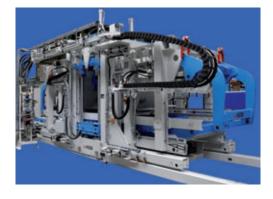

The Hess Group will once again take advantage of the Bauma in 2010 - the three yearly hub and lynchpin of international mechanical engineering - to launch its latest product innovations. The company is ranked amongst the world market leaders for machines and plant for the concrete

block industry and will display major segments of its product portfolio on stand of more than 680 m<sup>2</sup>. On show will be machines and plant for manufacturing concrete blocks, concrete plant conveying technology, concrete block finishing plants, moulds, concrete pipe plants, concrete mixing plants plus plant for manufacturing aerated concrete and sandlime. The trade public once again has the opportunity of visiting the Hess Group exhibition stand - the meeting place for those who are interested in gaining information about the future of the concrete block industry.