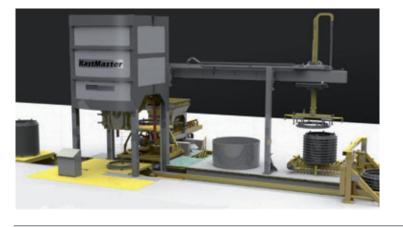

## New Kastmaster Machine Streamlines **Pipe and Manhole Production**

Designed for the manufacture of concrete pipe, manholes, and specialty products, the Kastmaster's linear production sequence

brings production line efficiency to your operation. Products are automatically manufactured utilizing advanced vibration technology, and then demolded and distributed from within the machine. The Kastmaster is easily installed in existing plants as a stand-alone unit or integrated as part of a totally automatic factory. Machine models are available to manufacture up to 2000mm diameter products x 2.5M length.